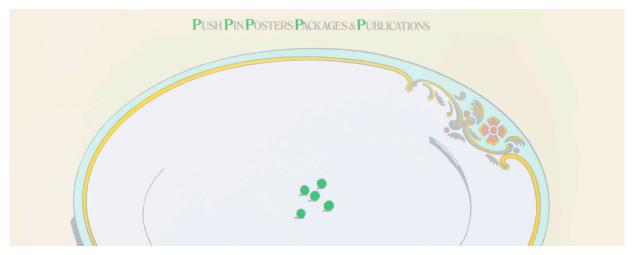

## puzzle

Using a pencil, fill in the blanks with words that start with the letter P!

| Welcome to House! We are a museum all about                    |  |  |
|----------------------------------------------------------------|--|--|
| This exhibit, The Legacy, includes, books,                     |  |  |
| tins, records, and more. Can you find the for a famous         |  |  |
| soda brand? What is it? Do you see the one advertising         |  |  |
| the singer Labelle's concerts? There is also a                 |  |  |
| that says Mobil Masterpiece Theatre, of                        |  |  |
| a Marriage. Don't miss the one for The Front! Can you          |  |  |
| count all of the bicycles in the ad for? You can't             |  |  |
| miss the one that you see here! What is in the image? There is |  |  |
| a with five on it! We hope you enjoyed this scavenger          |  |  |
| hunt through the gallery! While you are at House, there        |  |  |
| are many more to see. Don't miss our game, the                 |  |  |
| Machine toward our 24th street lobby! On your way out, don't   |  |  |
| forget to stop at the Café for and                             |  |  |
| Thank you for our game!                                        |  |  |
| Check the answers at nosterhouse org/learn                     |  |  |