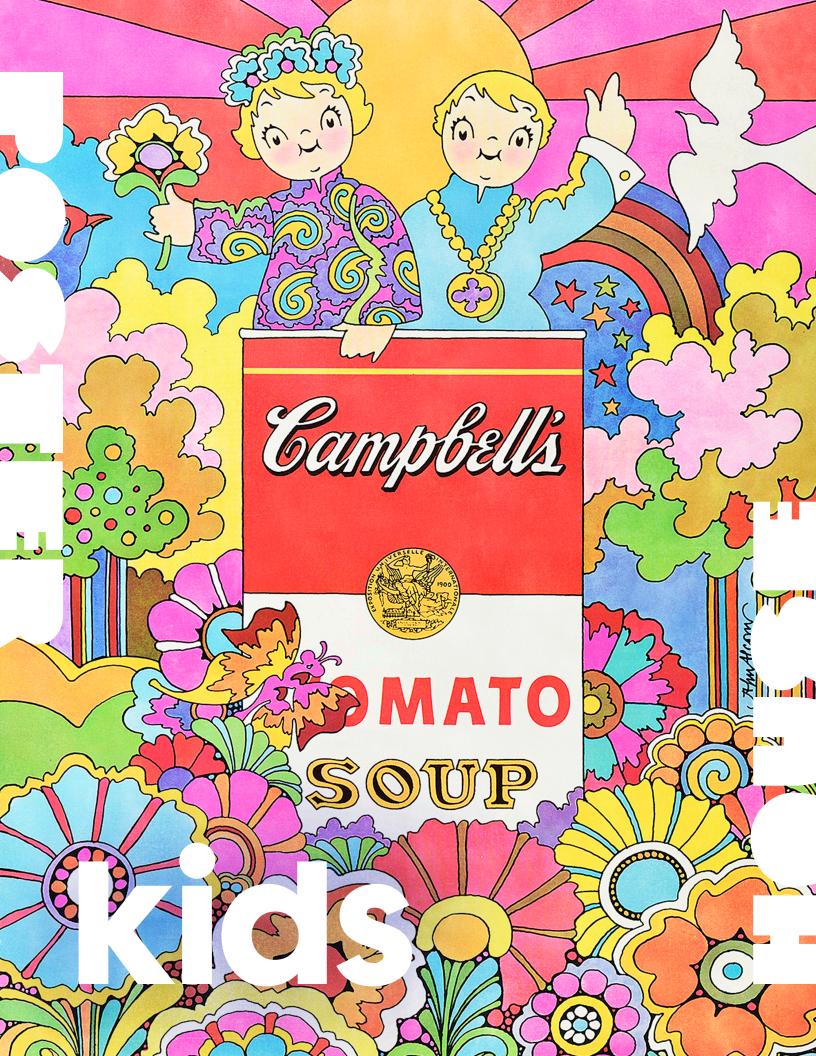

## draw

Appearing at the Beacon Theatre June 1-3, at 7:30 p.m.

This poster for a Patti LaBelle concert features four portraits of her face. Make a self-portrait poster for a performance you might give to family and friends.

- · In the top left box, attach a photo of your face.
- · In the top right box, sketch your face with only a pencil.
- · In the bottom left box, use colored pencils to draw your face in detail.
- · In the bottom right box, make your face out of collage!