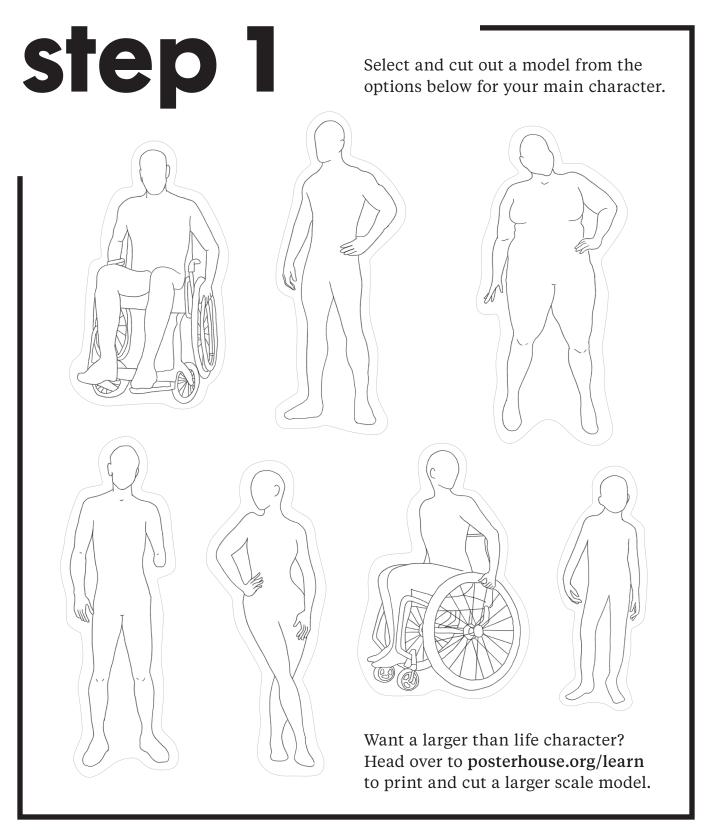

## step 2

| to           |   |   |           |              |            |            |   |
|--------------|---|---|-----------|--------------|------------|------------|---|
| to           |   |   |           |              |            |            |   |
| to           |   |   |           |              |            |            |   |
|              | P | 3 |           |              |            |            |   |
| Give your mo | • |   | ır main ( | character? \ | What is tl | neir storv | 9 |
| Write your m |   |   |           |              |            |            |   |
|              |   |   |           |              |            |            |   |
|              |   |   |           |              |            |            |   |
|              |   |   |           |              |            |            |   |